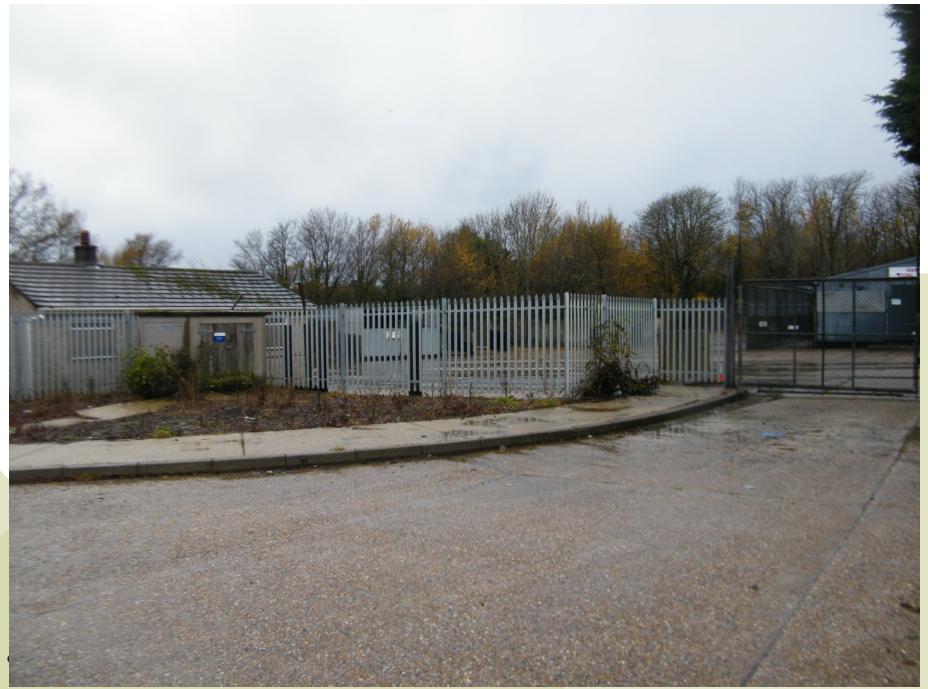

Agenda Item 5

# WD/831/CM

Change of use of coal yard and existing building to a tyre recycling and crumb and bale production facility.

The Coal Yard, Swan Barn Road, Hailsham, BN27 2BY.



1









#### **PROPOSED RESIDENTIAL AREAS CLOSE TO THE SITE**





### **PROPOSED SITE LAYOUT PLAN**



## **PROPOSED SITE LAYOUT PLAN**



## View 1 - Access Road (Swan Barn Road)



## View 2 - Entrance to the site from Swan Barn Road



## View 3 - View into the site from Swan Barn Road



## View 4 - View south towards the site office and storage bays where processing line is proposed



View 5 - View northwest towards the metal sheet building proposed for tyre storage and colouring, and the partially enclosed area proposed for baling



Agenda Item 5.

# WD/831/CM

Change of use of coal yard and existing building to a tyre recycling and crumb and bale production facility.

The Coal Yard, Swan Barn Road, Hailsham, BN27 2BY.