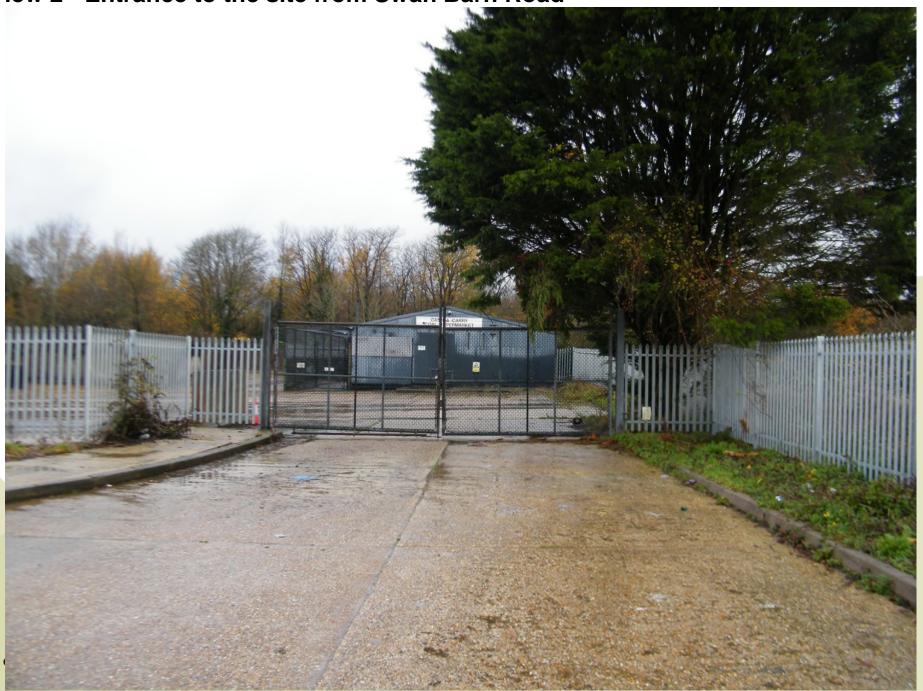

Agenda Item 5

# WD/831/CM

Change of use of coal yard and existing building to a tyre recycling and crumb and bale production facility.

The Coal Yard, Swan Barn Road, Hailsham, BN27 2BY.



1









#### **PROPOSED RESIDENTIAL AREAS CLOSE TO THE SITE**





### **PROPOSED SITE LAYOUT PLAN**



## **PROPOSED SITE LAYOUT PLAN**



## View 1 - Access Road (Swan Barn Road)



## View 2 - Entrance to the site from Swan Barn Road



## View 3 - View into the site from Swan Barn Road



## View 4 - View south towards the site office and storage bays where processing line is proposed



View 5 - View northwest towards the metal sheet building proposed for tyre storage and colouring, and the partially enclosed area proposed for baling



Agenda Item 5.

# WD/831/CM

Change of use of coal yard and existing building to a tyre recycling and crumb and bale production facility.

The Coal Yard, Swan Barn Road, Hailsham, BN27 2BY.