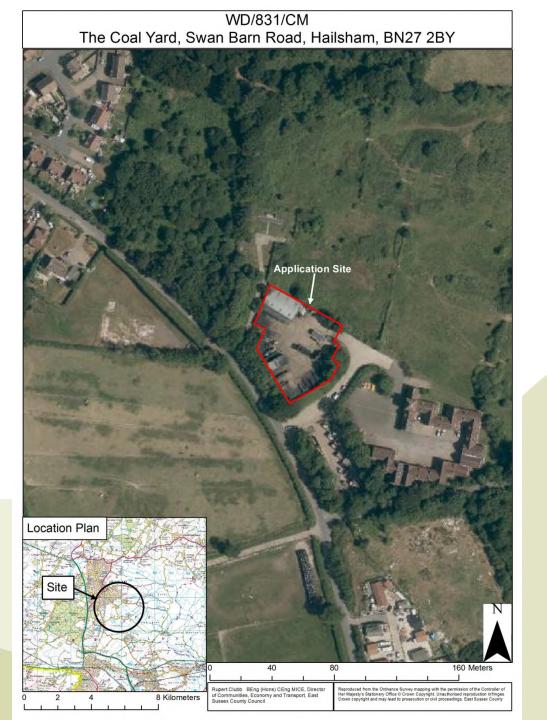

# WD/831/CM

Change of use of coal yard and existing building to a tyre recycling and crumb and bale production facility.

The Coal Yard, Swan Barn Road, Hailsham, BN27 2BY.

1