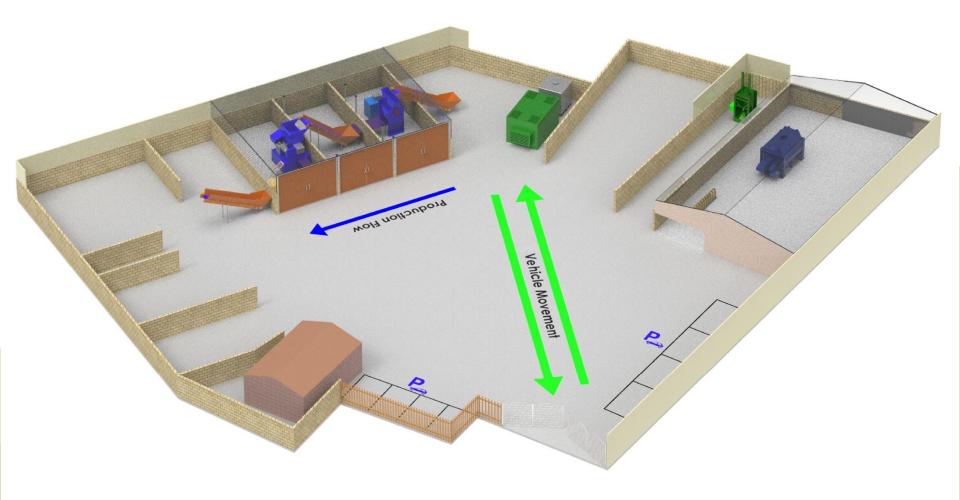

Agenda Item 5

# WD/831/CM

Change of use of coal yard and existing building to a tyre recycling and crumb and bale production facility.

The Coal Yard, Swan Barn Road, Hailsham, BN27 2BY.



1









#### **PROPOSED RESIDENTIAL AREAS CLOSE TO THE SITE**





### **PROPOSED SITE LAYOUT PLAN**



## **PROPOSED SITE LAYOUT PLAN**



## View 1 - Access Road (Swan Barn Road)



## View 2 - Entrance to the site from Swan Barn Road



## View 3 - View into the site from Swan Barn Road



## View 4 - View south towards the site office and storage bays where processing line is proposed



View 5 - View northwest towards the metal sheet building proposed for tyre storage and colouring, and the partially enclosed area proposed for baling



Agenda Item 5.

# WD/831/CM

Change of use of coal yard and existing building to a tyre recycling and crumb and bale production facility.

The Coal Yard, Swan Barn Road, Hailsham, BN27 2BY.