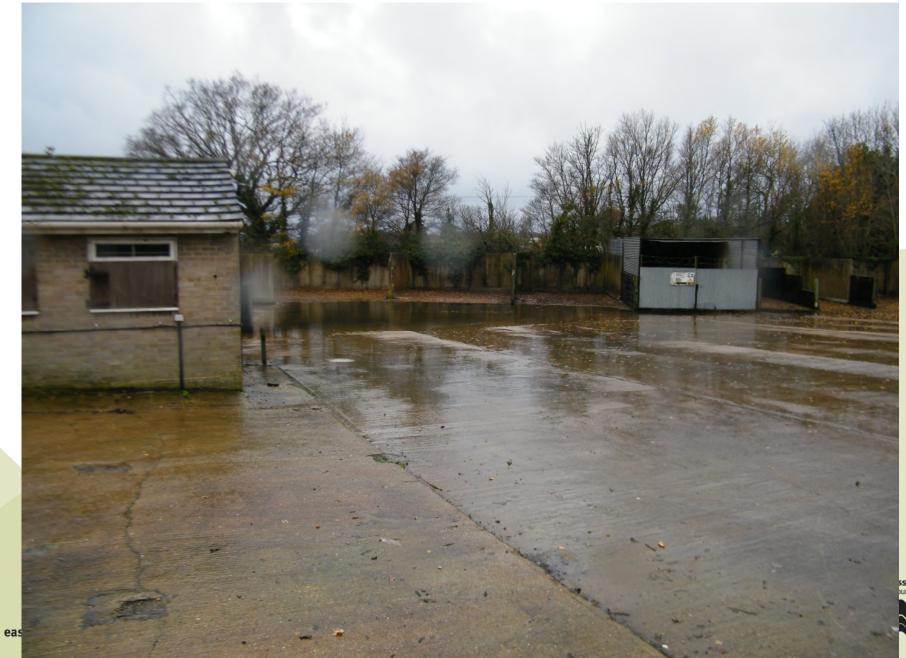

## View 4 - View south towards the site office and storage bays where processing line is proposed

View 5 - View northwest towards the metal sheet building proposed for tyre storage and colouring, and the partially enclosed area proposed for baling