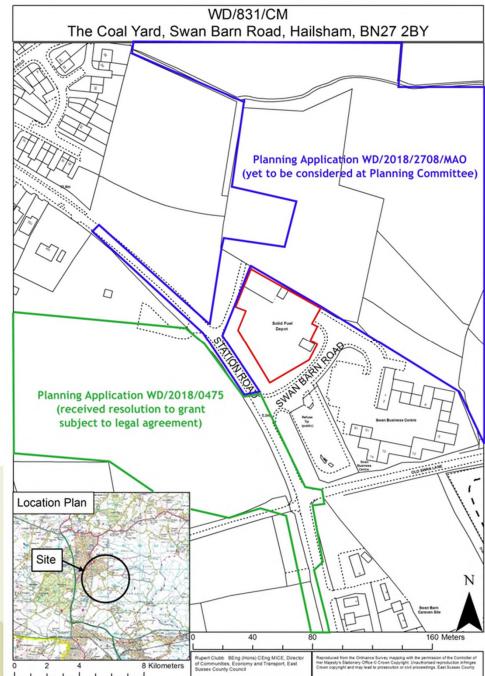

Agenda Item 5

# WD/831/CM

Change of use of coal yard and existing building to a tyre recycling and crumb and bale production facility.

The Coal Yard, Swan Barn Road, Hailsham, BN27 2BY.



1









#### **PROPOSED RESIDENTIAL AREAS CLOSE TO THE SITE**





### **PROPOSED SITE LAYOUT PLAN**



## **PROPOSED SITE LAYOUT PLAN**



## View 1 - Access Road (Swan Barn Road)



## View 2 - Entrance to the site from Swan Barn Road



## View 3 - View into the site from Swan Barn Road



## View 4 - View south towards the site office and storage bays where processing line is proposed



View 5 - View northwest towards the metal sheet building proposed for tyre storage and colouring, and the partially enclosed area proposed for baling



Agenda Item 5.

# WD/831/CM

Change of use of coal yard and existing building to a tyre recycling and crumb and bale production facility.

The Coal Yard, Swan Barn Road, Hailsham, BN27 2BY.