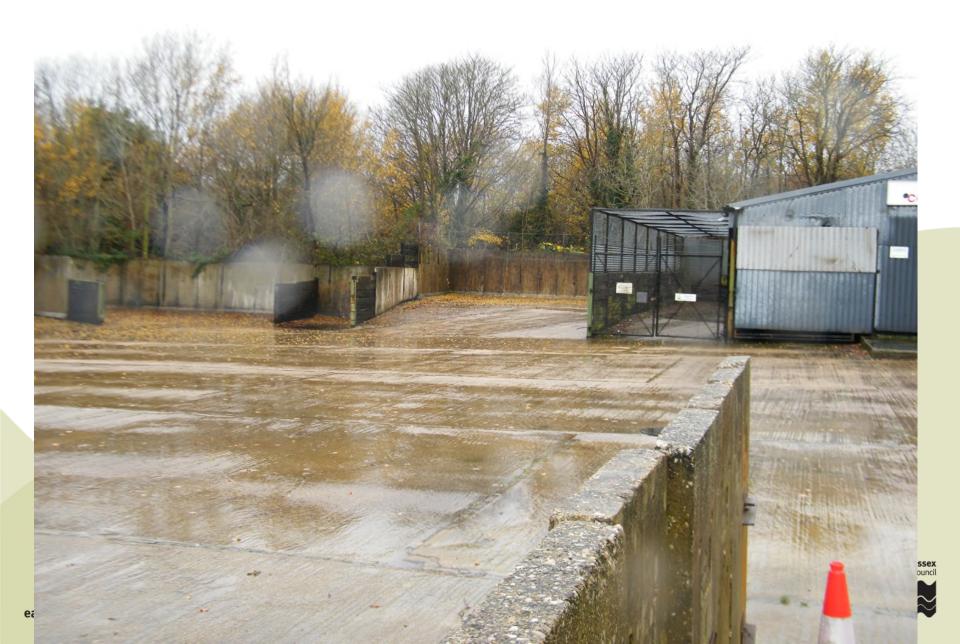

## View 4 - View south towards the site office and storage bays where processing line is proposed

View 5 - View northwest towards the metal sheet building proposed for tyre storage and colouring, and the partially enclosed area proposed for baling