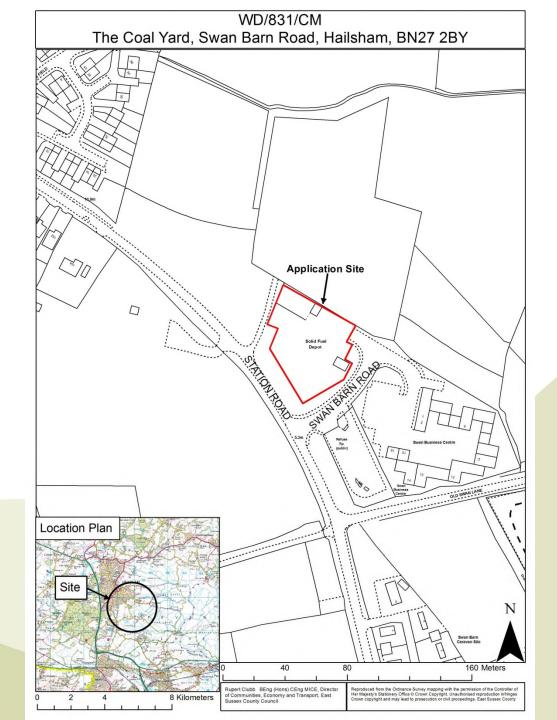

# WD/831/CM

Change of use of coal yard and existing building to a tyre recycling and crumb and bale production facility.

The Coal Yard, Swan Barn Road, Hailsham, BN27 2BY.

1