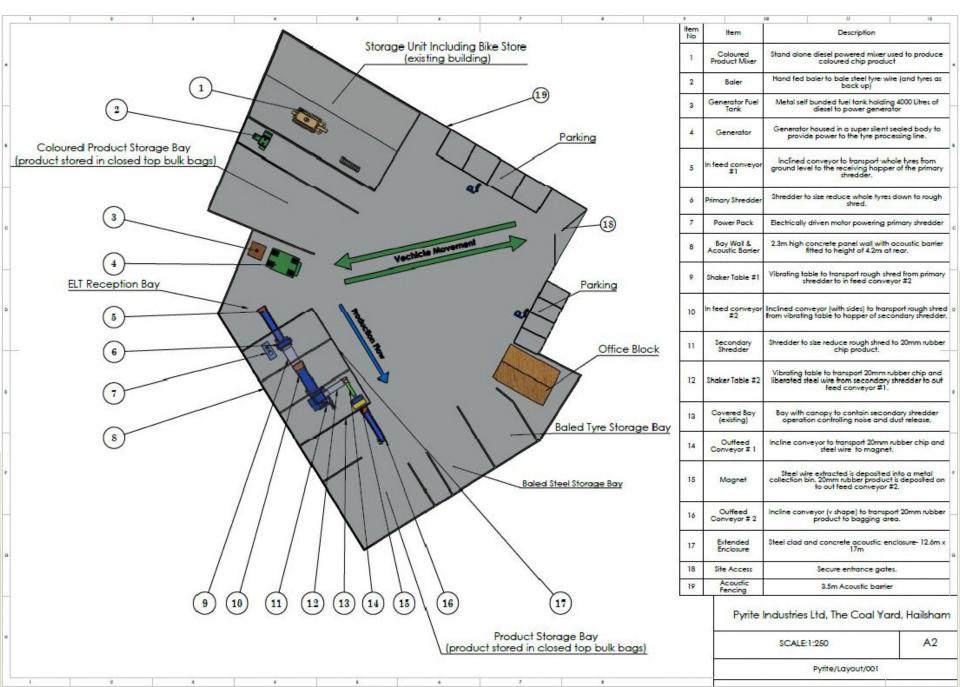

Agenda Item 5

# WD/831/CM

Change of use of coal yard and existing building to a tyre recycling and crumb and bale production facility.

The Coal Yard, Swan Barn Road, Hailsham, BN27 2BY.



1









#### **PROPOSED RESIDENTIAL AREAS CLOSE TO THE SITE**





### **PROPOSED SITE LAYOUT PLAN**



## **PROPOSED SITE LAYOUT PLAN**



## View 1 - Access Road (Swan Barn Road)



## View 2 - Entrance to the site from Swan Barn Road



## View 3 - View into the site from Swan Barn Road



## View 4 - View south towards the site office and storage bays where processing line is proposed



View 5 - View northwest towards the metal sheet building proposed for tyre storage and colouring, and the partially enclosed area proposed for baling



Agenda Item 5.

# WD/831/CM

Change of use of coal yard and existing building to a tyre recycling and crumb and bale production facility.

The Coal Yard, Swan Barn Road, Hailsham, BN27 2BY.