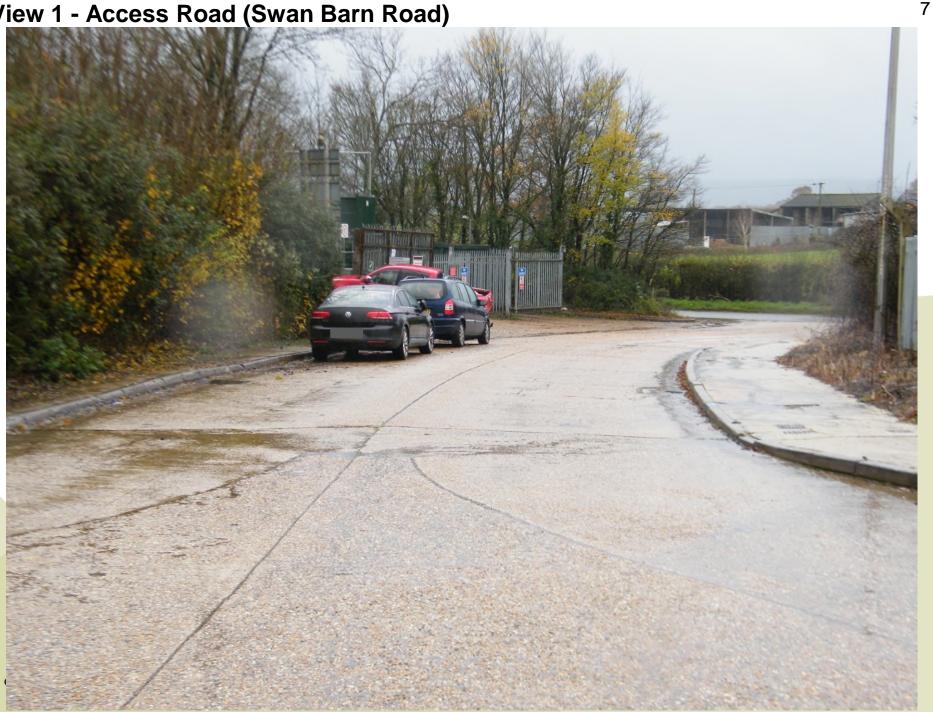

Agenda Item 5

# WD/831/CM

Change of use of coal yard and existing building to a tyre recycling and crumb and bale production facility.

The Coal Yard, Swan Barn Road, Hailsham, BN27 2BY.



1









#### **PROPOSED RESIDENTIAL AREAS CLOSE TO THE SITE**





### **PROPOSED SITE LAYOUT PLAN**



## **PROPOSED SITE LAYOUT PLAN**



## View 1 - Access Road (Swan Barn Road)



## View 2 - Entrance to the site from Swan Barn Road



## View 3 - View into the site from Swan Barn Road



## View 4 - View south towards the site office and storage bays where processing line is proposed



View 5 - View northwest towards the metal sheet building proposed for tyre storage and colouring, and the partially enclosed area proposed for baling



Agenda Item 5.

# WD/831/CM

Change of use of coal yard and existing building to a tyre recycling and crumb and bale production facility.

The Coal Yard, Swan Barn Road, Hailsham, BN27 2BY.